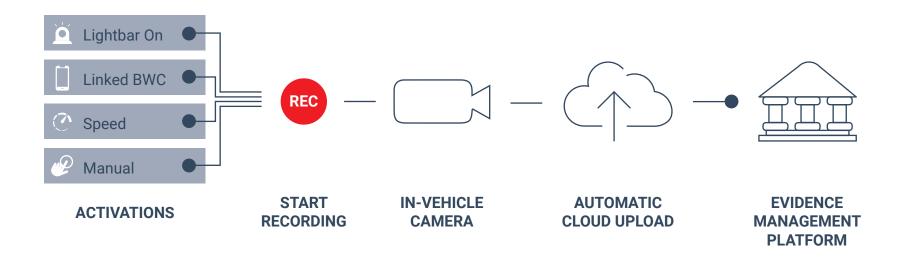

#### **Automatic Activations**

Multiple options ensure your vehicle cameras are recording when they need to be, including lightbar, speed-threshold, and BWC activation