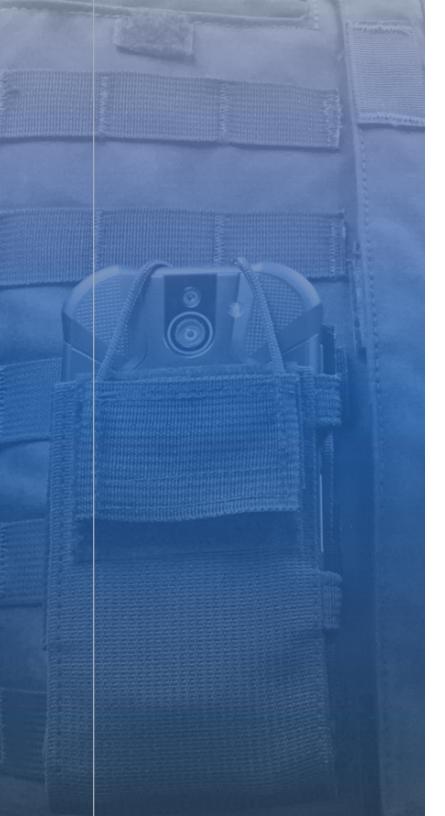

## In-Vehicle Camera

Solution complements the BWC solution to help you easily manage recording footage from your vehicle

## Smartphone In-Vehicle Camera

An innovative alternative to traditional in-vehicle camera systems that takes advantage of smartphone technology to enhance responder safety and efficiency

#### **Automatic Activations**

Multiple options ensure your vehicle cameras are recording when they need to be, including lightbar, speed-threshold, and BWC activation

#### **Easy Installation**

Smartphones with our solution use existing vehicle ports and wiring for an easy and quick installation