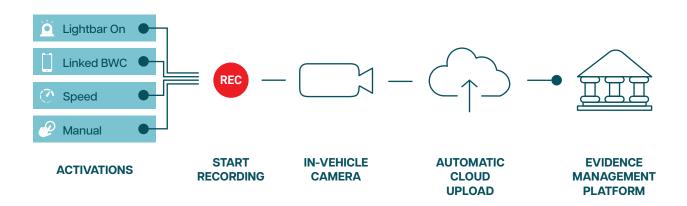

#### Smartphone In-Vehicle Camera

An innovative alternative to traditional in-vehicle camera systems that takes advantage of smartphone technology to enhance responder safety and efficiency

Automatic Activations
Multiple options ensure your
vehicle cameras are recording
when they need to be, including
lightbar, speed-threshold, and
BWC activation